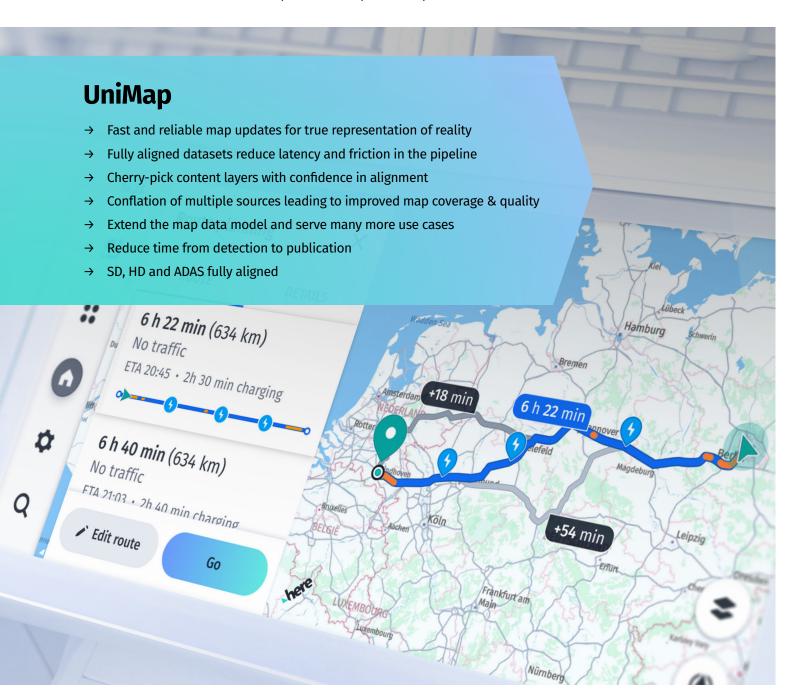

#### **Key benefits of UniMap**

- → Freshness: Faster end-toend turnaround cycles
- → Fidelity: Real-world accuracy and semantic consistency (SD, HD, ADAS)
- → Footprint: Global coverage
- → Flexibility: BYOD, mix/ match with private data to build custom solutions

#### Single unified map

Eliminates scattered data across different environments which significantly reduces latency and high amounts of manual work.

#### Fast and reliable

Updates happen consistently in accordance with the real world delivering the freshest content.

### Mapmaking at the speed of business

UniMap is accelerating map creation as well as providing the software needed to create business-owned custom products and private maps.