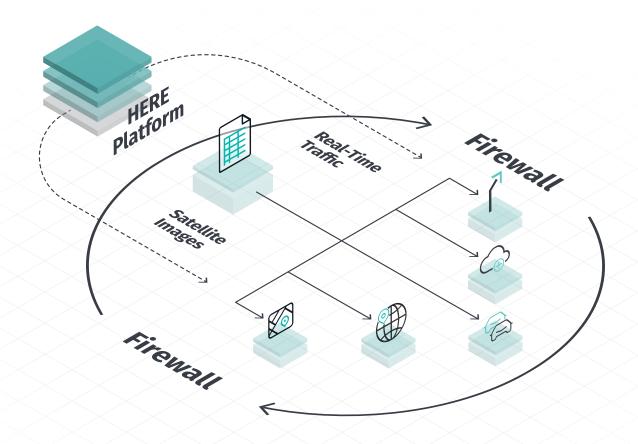

### Location services you can self-host

#### → Traffic Services

Traffic flow and incident information as well as map tiles with traffic overlays\*

#### → Map Rendering Services

Pre-rendered map tiles or vector data tiles for client side rendering using the Map API for JS, diverse map styles, global satellite images\*

#### → Geocoding Services

Matching address to the correct location on a map, finding the next street address or area information for the given coordinate and Autocomplete\*\*

#### → Routing services

Precise instructions for various transport modes (e.g. car, truck, electric vehicle, pedestrian and bicycle) taking into account real time\* and historic traffic data

#### → Route Matching

Route Matching GPS traces to the HERE road network and detecting illegal maneuvers

#### → Map Attributes

Providing speed limit information

#### → Positioning services

Location information by leveraging a database with WiFi access access point information

#### → Geofencing services

Monitoring of mobile assets entering or leaving a certain geographic area

**HERE**, a location data and technology platform, moves people, businesses and cities forward by harnessing the power of location. By leveraging our open platform, we empower our customers to achieve better outcomes – from helping a city manage its infrastructure or a business optimize its assets to guiding drivers to their destination safely. To learn more about HERE, including our new generation of cloud-based location platform services, visit **360.here.com** and **www.here.com**.