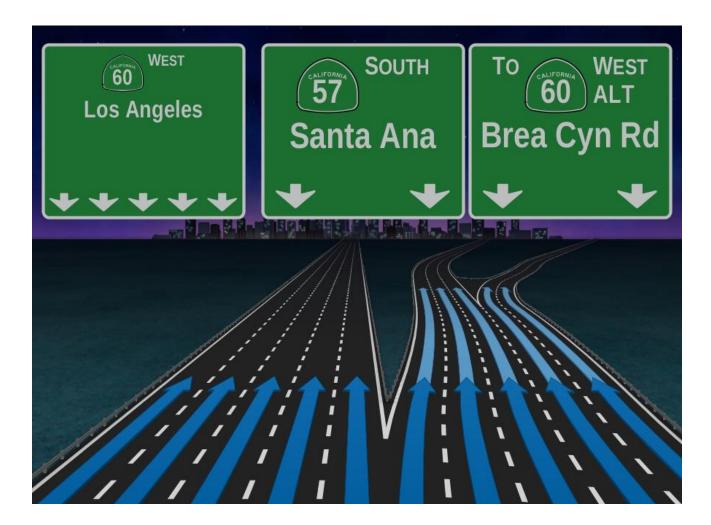

### What is the value proposition?

Helps drivers make lane-level navigation decisions safely at exits and bifurcations, by providing visual guidance that is intuitive and driver-centric

- Improves the overall navigation experience by warning drivers in advance of high-stress decision points
- Provides detailed level of maneuver guidance in up to 3x more coverage than the existing Junctions and Signs products
- · Provides customers with a level of customization to tailor some elements of the design to best fit their needs

# Industries that are served by the product:

 Automotive and fleet management – drivers are shown visuals of the junction and signs (in conjunction with auditory guidance), ahead of the decision point, with clear lane guidance and sign guidance for their specific route

#### Formats available:

 LAT, CSS and SVG Toolbox format and usability similar to 2D Junctions and 2D Signs